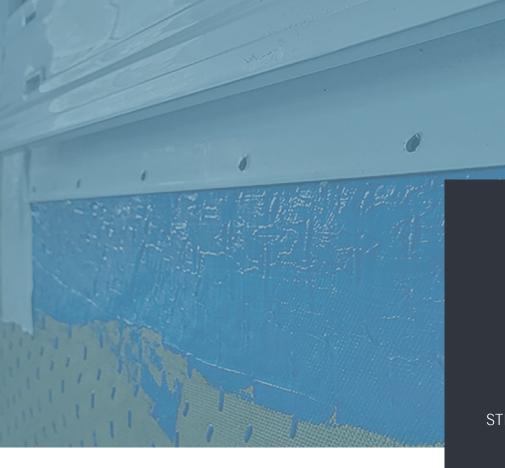

**Use for challenging details** in exterior insulation applications

**Cure time** is only 6 hours with 20-40 wet mil thickness

**Ideal application** for air sealing details

Creates a monolithic sill flashing and prevents leaks