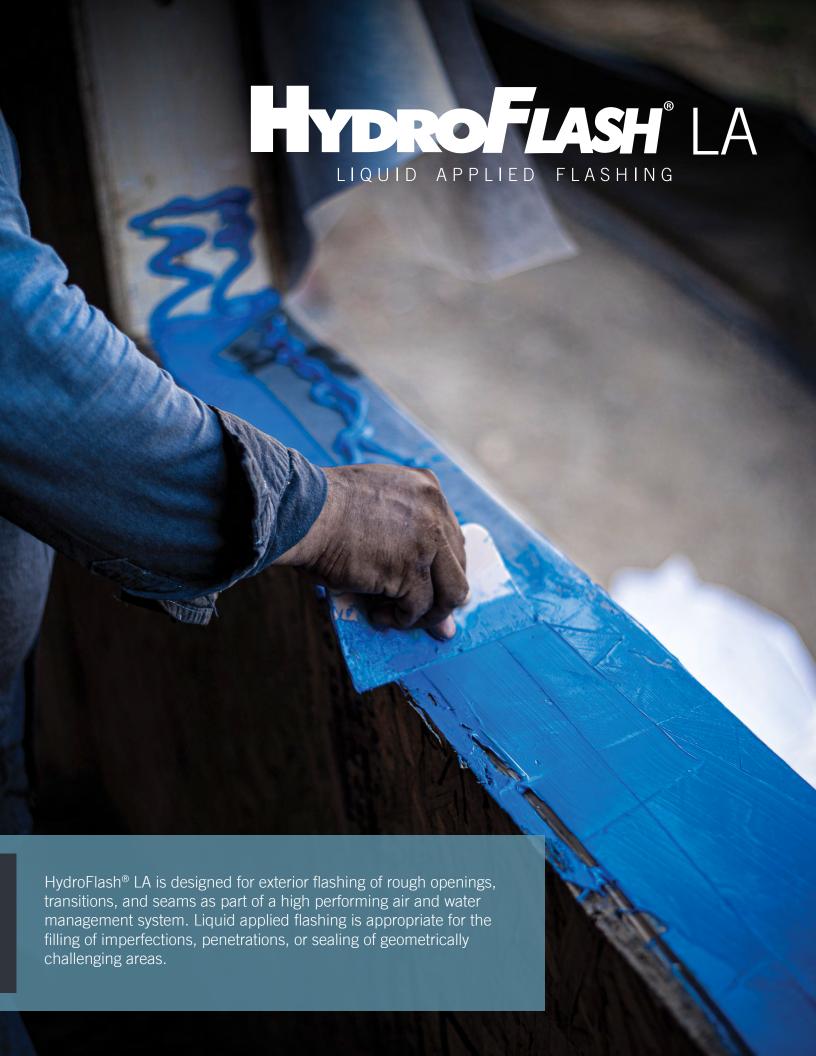

**Use for challenging details** in exterior insulation applications

**Cure time** is only 6 hours with 20-40 wet mil thickness

**Ideal application** for air sealing details

Creates a monolithic sill flashing and prevents leaks

For the sealing of geometrically challenging areas