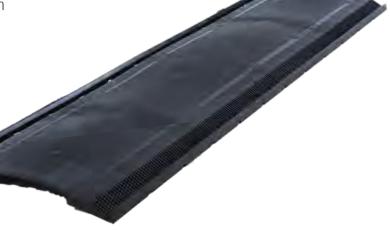

Xtractor Vent® X18 externally baffled, shingle over ridge vent offers maximum roof ventilation – 18 square inches of net free area per linear foot – for ultimate protection from heat and moisture. X18 Xtra is available with an internal filter option for extra protection against extreme weather.

**Internal filter** for extra protection against extreme weather

**Integrated end plugs throughout** for structural integrity and to reduce scrap

Pre-drilled nail holes for proper fastening of vent

**Embossed nail lines** for correct nail placement and an embossed center line for proper alignment on the ridge

**External and internal baffles** prevent wind driven rain and snow infiltration

Hot dipped galvanized ring shank nails included

**Maximum ventilation,** 18 square inches of net free area per linear foot

**Compression** resistant design

Narrow 1/8 in. wide vent holes

**NET FREE AREA** 18 in<sup>2</sup> / lin ft

**WIDTH** 14.75 in \_\_\_

**LENGTH** 4 foot sections

THICKNESS .8125 in

WARRANTY
Lifetime Limited