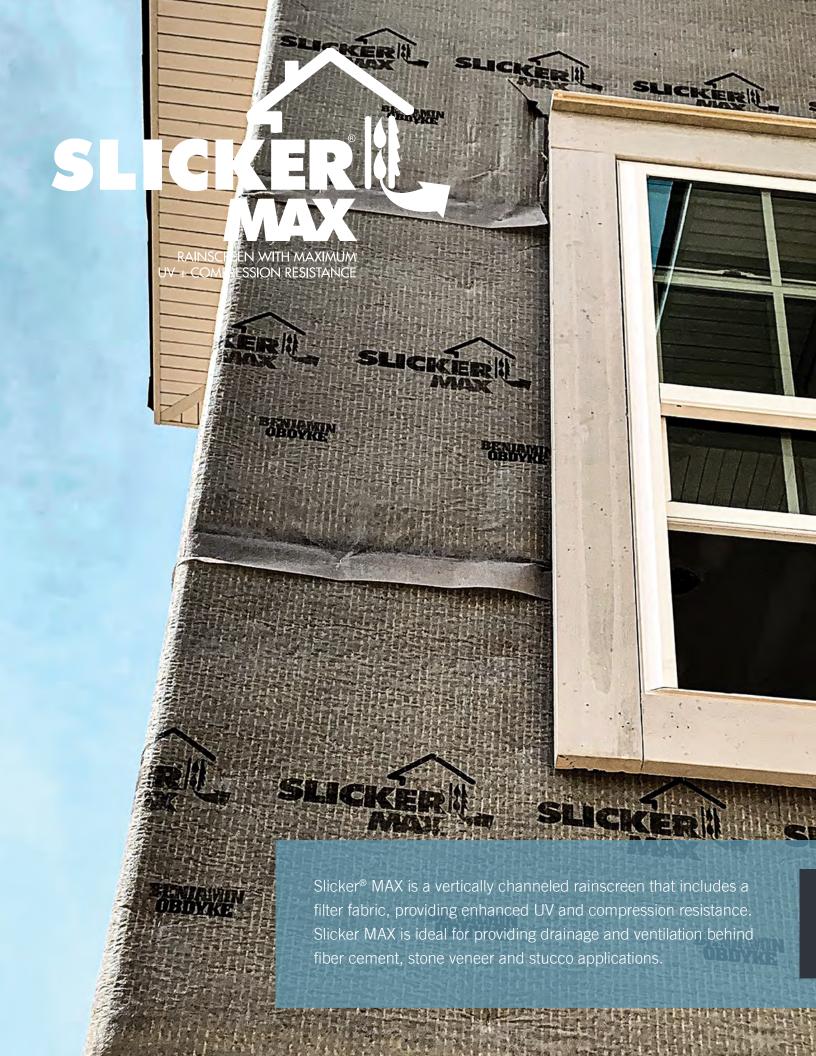

## THICKNESS (SIZE OF GAP) .25 in (6 mm)

**LENGTH PER ROLL** 61.5 ft (18.75 m)

**COVERAGE PER ROLL** 200 sq ft

**WIDTH PER ROLL** 39.37 in (1 m)

**MAX. UV EXPOSURE** 90 days

**COMPOSITION**Polypropylene

**Fabric blocks mortar** droppings from seeping into the cavity formed by the three-dimensional matrix and adds compression strength